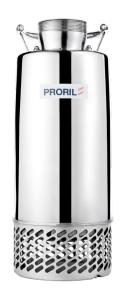

50Hz

X-SMART Series, all components in contact with liquid of the stainless steel dewatering pumps are made of 304 stainless steel. These pumps are designed for handling clean water or screened wastewater. With the use of the foodgraded lubricant, they are also applicable to the aquaculture industry.

## Stainless Steel Pump X-SMART 215/315

**Dewatering Pump** 

**Dewatering Pump** 

|                  | X-SMART 215                  | X-SMART 315                     |
|------------------|------------------------------|---------------------------------|
| OUTPUT           | 1.5 kW (2 HP)                | 1.5 kW (2 HP)                   |
| OUTLET           | 2" (50 mm)                   | 3" (80 mm)                      |
| SOLID<br>PASSAGE | 7 mm                         | 7 mm                            |
| Weight           | 19 kg                        | 19 kg                           |
| HEAD             | Rated: 13 m<br>Max: 18.3 m   | Rated: 9.6 m<br>Max: 18.2 m     |
| FLOW             | Rated: 5 L/s<br>Max: 9.5 L/s | Rated: 8.3 L/s<br>Max: 12.2 L/s |