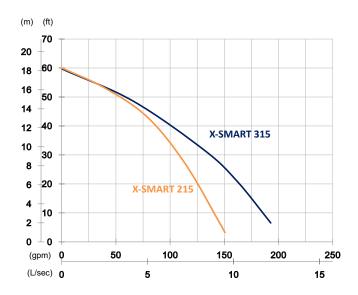

## Stainless Steel Pump X-SMART 215/315

**Dewatering Pump** 

**Dewatering Pump** 

|                  | X-SMART 215                  | X-SMART 315                     |
|------------------|------------------------------|---------------------------------|
| OUTPUT           | 1.5 kW (2 HP)                | 1.5 kW (2 HP)                   |
| OUTLET           | 2" (50 mm)                   | 3" (80 mm)                      |
| SOLID<br>PASSAGE | 7 mm                         | 7 mm                            |
| Weight           | 19 kg                        | 19 kg                           |
| HEAD             | Rated: 13 m<br>Max: 18.3 m   | Rated: 9.6 m<br>Max: 18.2 m     |
| FLOW             | Rated: 5 L/s<br>Max: 9.5 L/s | Rated: 8.3 L/s<br>Max: 12.2 L/s |

|                              | 3" (80 mm)                                    |
|------------------------------|-----------------------------------------------|
| 7 mm                         | 7 mm                                          |
| 19 kg                        | 19 kg                                         |
| Rated: 13 m<br>Max: 18.3 m   | Rated: 9.6 m<br>Max: 18.2 m                   |
| Rated: 5 L/s<br>Max: 9.5 L/s | Rated: 8.3 L/s<br>Max: 12.2 L/s               |
|                              | 19 kg  Rated: 13 m  Max: 18.3 m  Rated: 5 L/s |