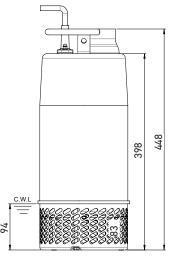

unit: mm C.W.L: Continuous running water level L.W.L: Lowest running water level

| Pump Type               |               | Electric Submersible Pumps               |
|-------------------------|---------------|------------------------------------------|
| Motor                   | Phase         | 1-Phase, 3-Phase                         |
|                         | Туре          | Induction Motor                          |
|                         | Poles         | 2 Pole (2850 rpm)                        |
|                         | Insulation    | Class F                                  |
|                         | Protector     | Circle Thermal Protector                 |
|                         | Starter       | 1-Phase Capacitor-Run,<br>3-Phase D.O.L. |
| Lubricant               |               | Food Grade (ISO VG32)                    |
| Specs.                  | Impeller Type | Closed                                   |
|                         | Shaft Seal    | Double Mechanical Seal                   |
|                         |               | Silicon Carbide VS Ceramic/Carbon        |
|                         | Bearings      | C3 Shielded ball bearings                |
|                         | Cable         | H07RN-F                                  |
|                         |               | 10 m or longer upon request              |
| Materials               | Pump Casing   | Stainless Steel                          |
|                         | Impeller      | Stainless Steel                          |
|                         | Motor Frame   | Stainless Steel                          |
|                         | Motor Shaft   | Stainless Steel                          |
|                         | Strainer      | Stainless Steel                          |
| Max. Liquid Temperature |               | 40°C (104°F)                             |
| Max. Submersion Depth   |               | 20 m (66 ft)                             |
| pH Range                |               | pH 5 - pH 8                              |